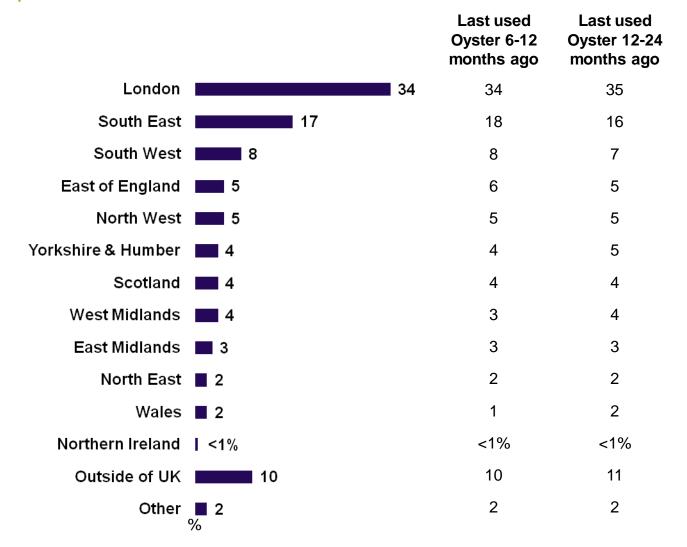

## Respondents' location

#### Half of respondents live in London and the South East

Q2 Where do you currently live? Base: All (1,766); 6-12 months (952); 12-24 months (814)