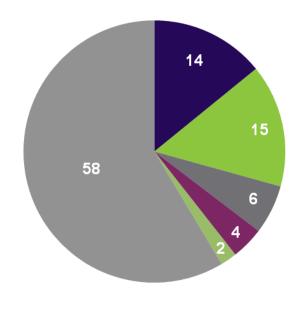

## **Outstanding balances**

Three in five don't know the outstanding balance on the Oyster card in question

| (%)              | Last used<br>Oyster 6-12<br>months ago | Last used<br>Oyster 12-24<br>months ago |
|------------------|----------------------------------------|-----------------------------------------|
| £0.01 to £5.00   | 14                                     | 15                                      |
| £5.01 to £10.00  | 15                                     | 15                                      |
| £10.01 to £15.00 | 7                                      | 6                                       |
| £15.01 to £20.00 | 5                                      | 4                                       |
| £20+             | 2                                      | 2                                       |
| Don't know       | 58                                     | 58                                      |