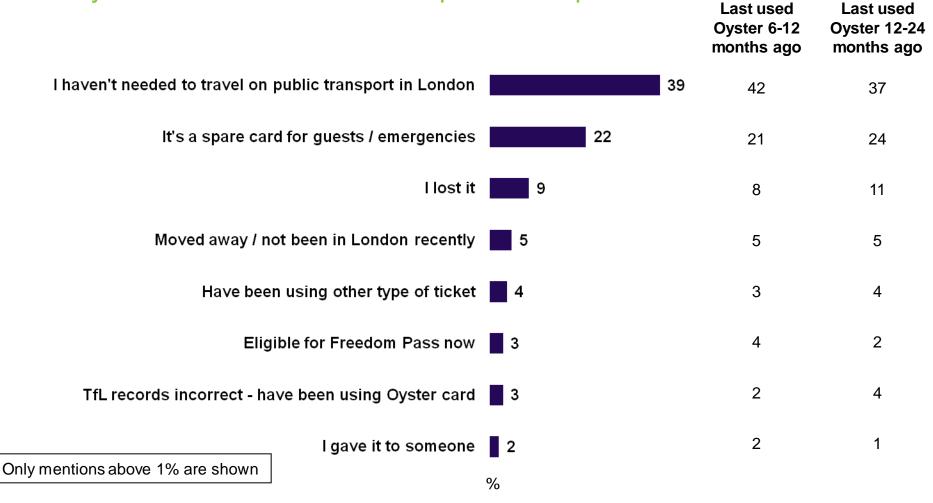

## Reasons for not using Oyster card recently

Two in five respondents haven't used their Oyster card recently because they haven't needed to travel on public transport in London