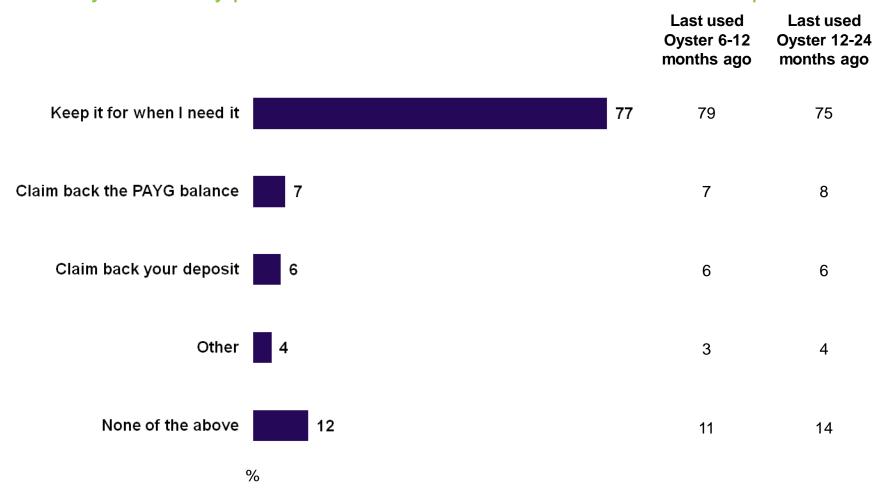

#### Plans for Oyster card that hasn't been used recently

Three quarters said they plan to keep the Oyster card for when they need it. Only a minority plan to claim back their PAYG balance or deposit