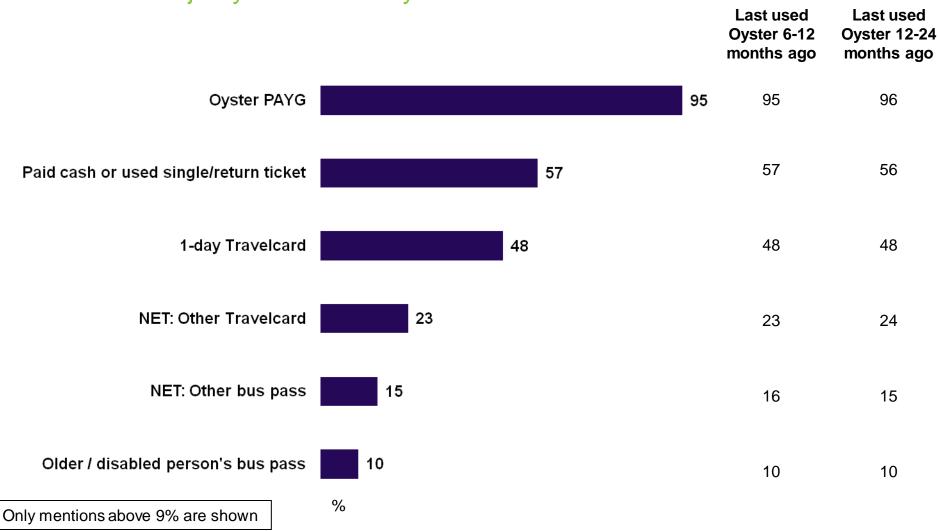

## Tickets used for travelling around London

The vast majority have used Oyster PAYG to travel around London

Q5 Which of the following tickets have you ever used to travel around London? Base: All (1,766); 6-12 months (952); 12-24 months (814)