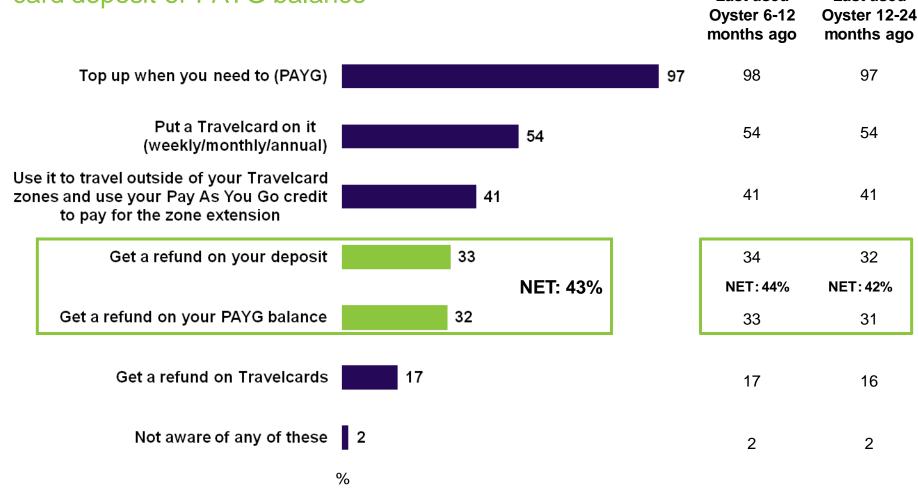

## **Functions of Oyster cards**

A third of respondents are aware it is possible to get a refund on Oyster card deposit or PAYG balance

Last used

Last used

Q7 Which of the following are you aware that you can do with your Oyster card? Base: All (1,766); 6-12 months (952); 12-24 months (814)