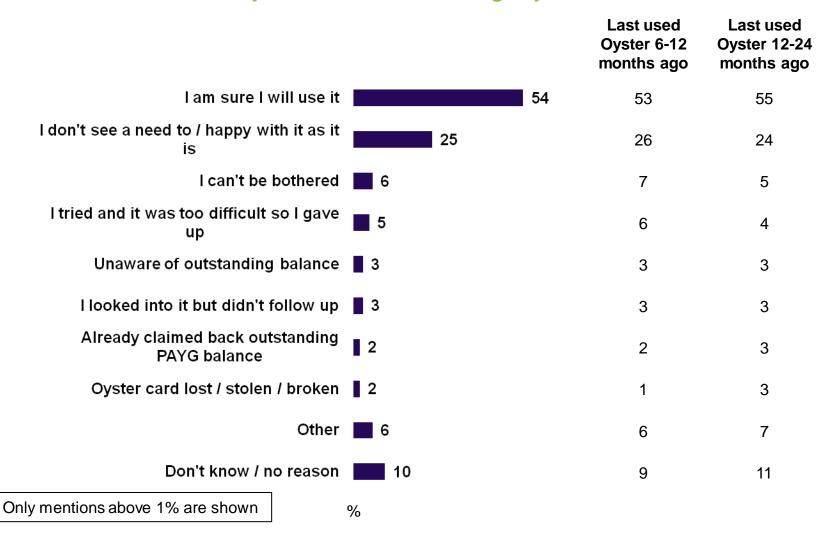

### Reasons for not claiming back Oyster PAYG balance

#### Over half said they will use outstanding Oyster PAYG balance in the future