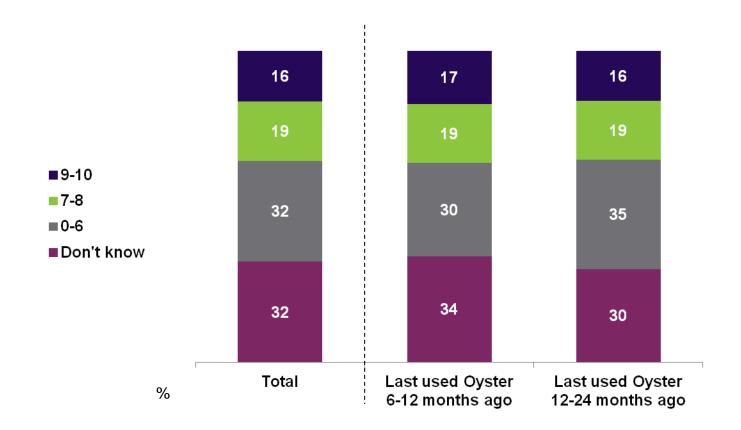

## **Functions of Oyster cards**

A third of respondents are aware it is possible to get a refund on Oyster card deposit or PAYG balance

Last used

Last used

Q7 Which of the following are you aware that you can do with your Oyster card? Base: All (1,766); 6-12 months (952); 12-24 months (814)