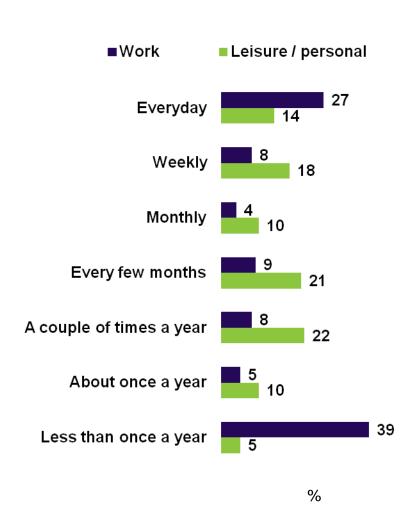

## Frequency of travelling around London

#### Frequency of travel for work and leisure / personal purposes

| (%)                      | Last used<br>Oyster 6-12<br>months ago | Last used<br>Oyster 12-24<br>months ago |  |  |
|--------------------------|----------------------------------------|-----------------------------------------|--|--|
| Work                     |                                        |                                         |  |  |
| Everyday                 | 26                                     | 27                                      |  |  |
| Weekly                   | 9                                      | 7                                       |  |  |
| Monthly                  | 5                                      | 4                                       |  |  |
| Every few months         | 8                                      | 10                                      |  |  |
| A couple of times a year | 7                                      | 8                                       |  |  |
| About once a year        | 4                                      | 6                                       |  |  |
| Less than once a year    | 40                                     | 39                                      |  |  |
| Leisure / personal       |                                        |                                         |  |  |
| Everyday                 | 14                                     | 13                                      |  |  |
| Weekly                   | 18                                     | 19                                      |  |  |
| Monthly                  | 11                                     | 8                                       |  |  |
| Every few months         | 24                                     | 18                                      |  |  |
| A couple of times a year | 21                                     | 23                                      |  |  |
| About once a year        | 7                                      | 13                                      |  |  |
| Less than once a year    | 5                                      | 6                                       |  |  |