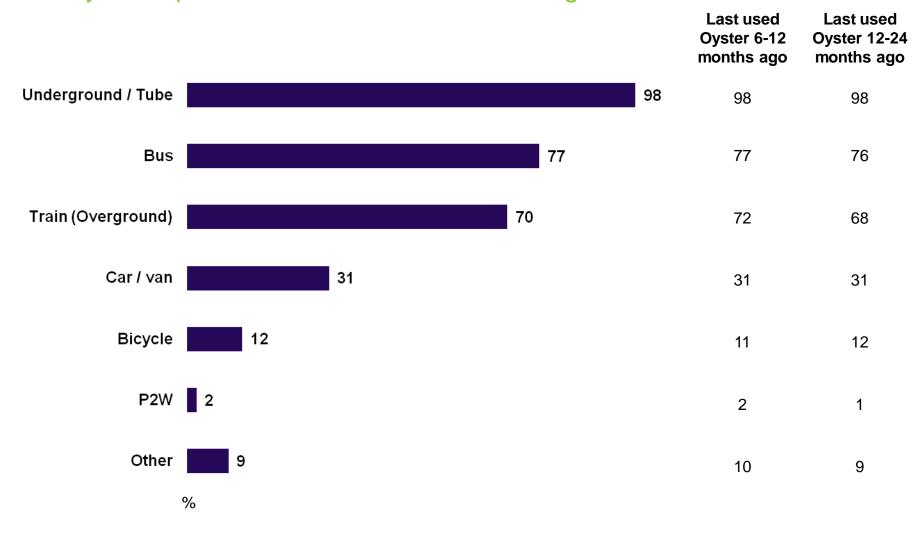

## Modes used for travelling around London

#### Nearly all respondents have used the Tube to get around London